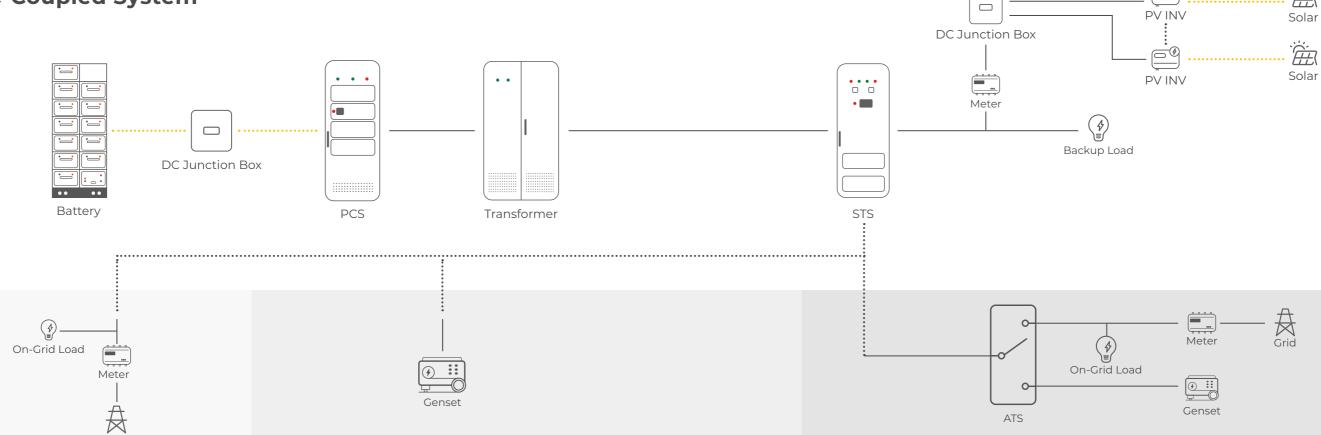

#### **▶** DC-Coupled System

#### OPTION 1

#### On-Grid System

The grid, solar, and battery can supply the load together, offering flexibility in setting priorities or selecting different operating modes. In the event of a grid outage, the on-grid load will be disconnected, and the system will seamlessly switch to supplying the backup load, keeping users unaffected by power disruptions.

#### **OPTION 2**

#### **Dual Power Supply System**

This solution requires an additional ATS device for seamless power source switching. In the event of a grid outage, the ATS will automatically switch to the generator side. The EMS controls the generator's operation, ensuring continuous power supply. This ensures that either the generator or the STORION system is always operational, guaranteeing uninterrupted backup power for essential loads.

#### **OPTION 3**

#### Off-Grid System

The generator is managed by the EMS via dry contact, allowing users to control its operation based on preset schedules, battery SOC, or manually. This setup ensures continuous operation of either the generator or the STORION system at any given time. Both the diesel generator and the STORION system work together seamlessly, guaranteeing a reliable power supply for users residing in remote off-grid areas.